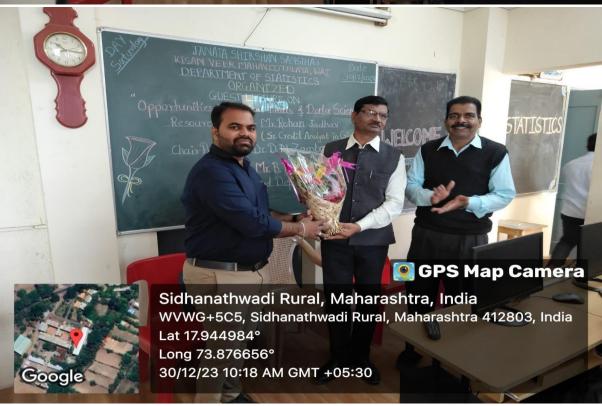

#### Opportunities in Clinical Trials and Data Science

The Department of Statistics was organized the Guest Lecture of Mr. Rohan Jadhav (Senior Credit Analyst, Crisil, Pune) on "Opportunities in Clinical Trials and Data Science" on 30/12/2023 for B.Sc.I, B.Sc.II and B.Sc.III students. There were 25 students present for the lecture. Prof. B. B. Patkure, Head, Department of Statistics introduced the theme of the lecture. A brief introduction to the speaker was given by Dr. R. H. Waliv.

#### 6. Geo-tagged Photos With Caption