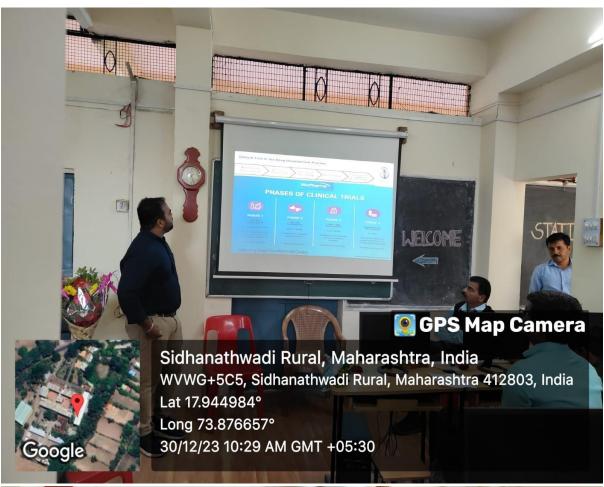

#### Opportunities in Clinical Trials and Data Science

The Department of Statistics was organized the Guest Lecture of Mr. Rohan Jadhav (Senior Credit Analyst, Crisil, Pune) on "Opportunities in Clinical Trials and Data Science" on 30/12/2023 for B.Sc.I, B.Sc.II and B.Sc.III students. There were 25 students present for the lecture. Prof. B. B. Patkure, Head, Department of Statistics introduced the theme of the lecture. A brief introduction to the speaker was given by Dr. R. H. Waliv.

The speaker explained the concept of clinical trial. He described the four stages of clinical trials and the application of statistics to it. Later he discussed Data Science and its applications across a variety of industries. Further he explained the tools of Data Analytics. He explained the significance of programming languages such as Python, R, STATA, SAS, etc. He also briefly discussed on data visualization softwares such as Tableau, PowerBI. He explained the need of Data Scientists in various fields. In the 21st century, Data Scientist is the most Crucial job. Additionally, he mentioned that in the IT industry and during job interviews, skills are more important. Finally, he stated that in today's computing environment skills are more important than grades.

#### 6. Geo-tagged Photos With Caption